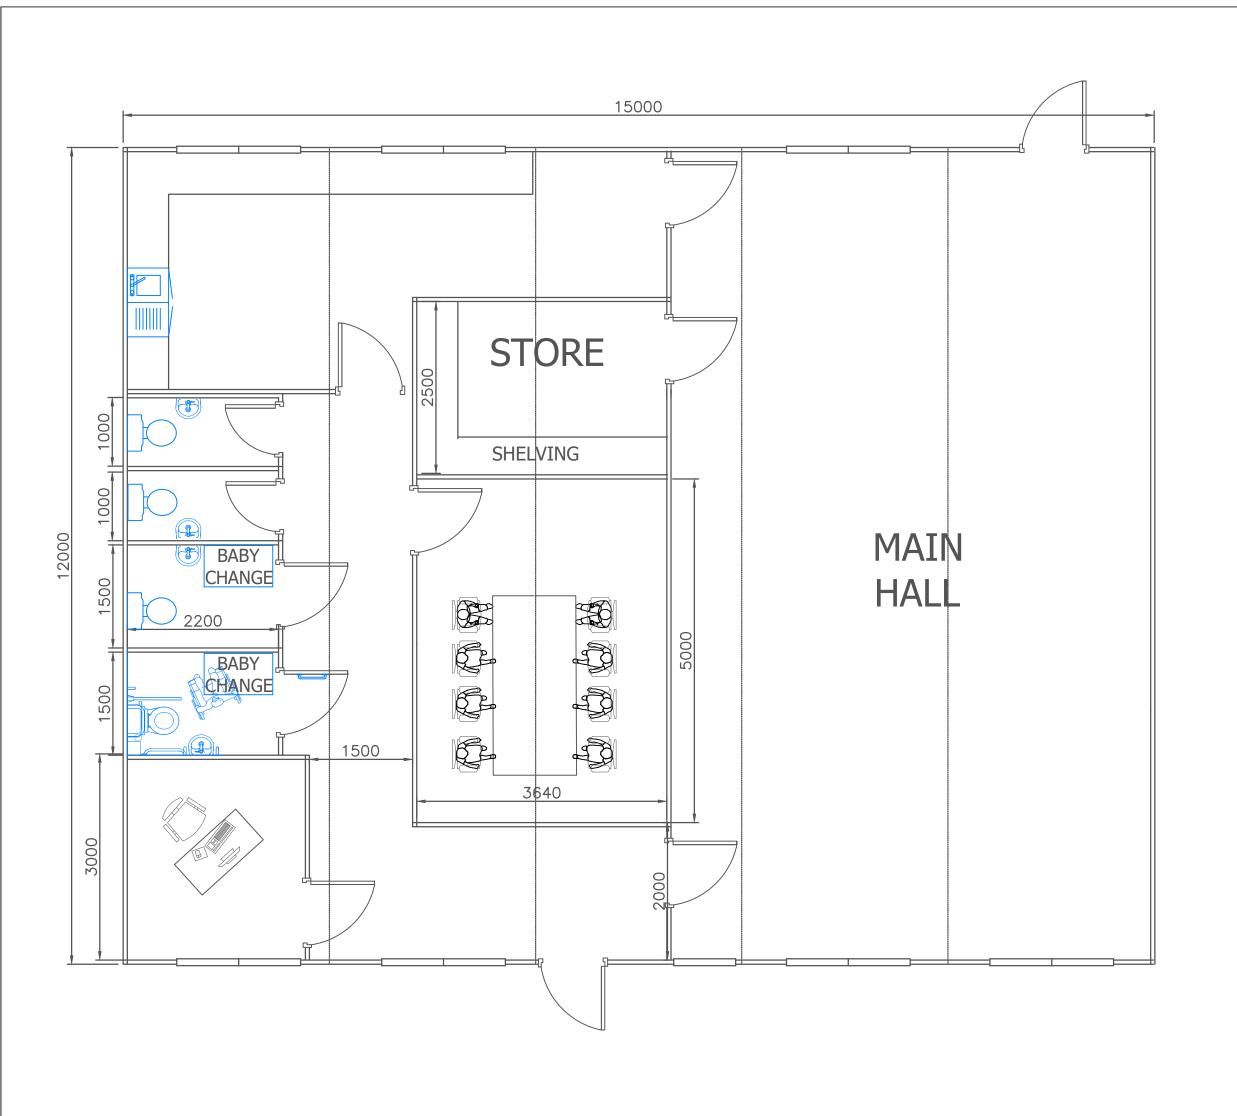

| DRAWING APPROVAL  |                                                                        |  |  |  |
|-------------------|------------------------------------------------------------------------|--|--|--|
| STAMP IF REQUIRED | SIGN:                                                                  |  |  |  |
|                   | PRINT:                                                                 |  |  |  |
|                   | COMPANY:                                                               |  |  |  |
|                   | DATE:                                                                  |  |  |  |
|                   | SPECIFICATION HAS BEEN AGREED COULD<br>TE & PRINT THE DRAWING TO ALLOW |  |  |  |

MANUFACTURE TO TAKE PLACE

Overall Building height may alter slightly