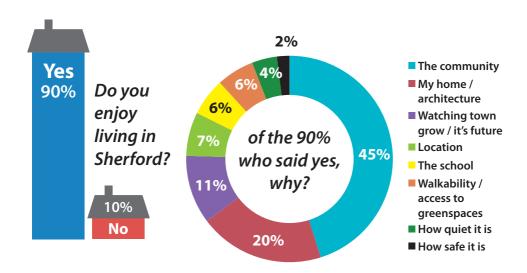

## **Sherford Community**

Which of the following words would you use to describe your local community in Sherford?

How much do you agree or disagree with the following about Sherford?