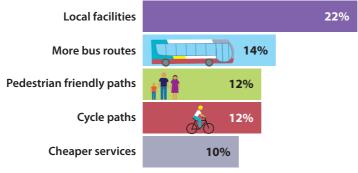

### What would encourage you to travel by car less and to walk, cycle or use public transport more?