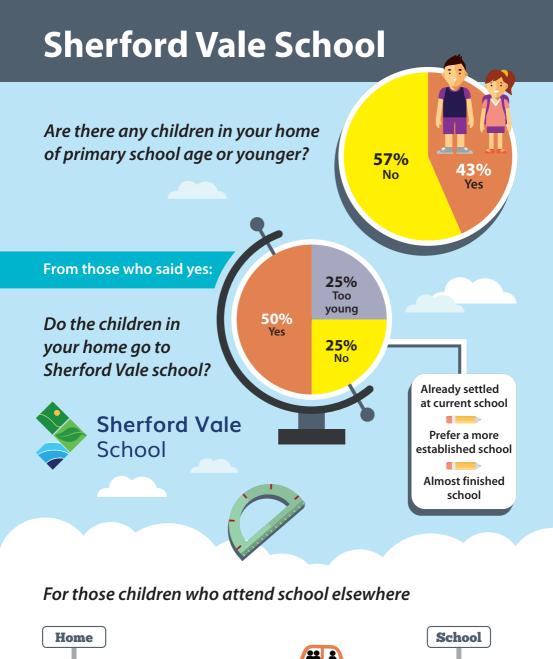

hy did you move to Sherford?



21% The chance to have a brand new home



20%
To be part of a new community



16% The location



16%
To have access to all the new facilities



63%

### **How does Sherford move?**

#### Where do you usually go for the following?



#### What recreation activities do you travel to do?



### What would encourage you to travel by car less and to walk, cycle or use public transport more?







### **Sherford Services**



## Currently, which one service or facility is needed the most?

Community

space

Health /

**GP** services



A pub



## **Sherford Community**



Which of the following words would you use to describe your local community in Sherford?



How much do you agree or disagree with the following about Sherford?



### **Communication**