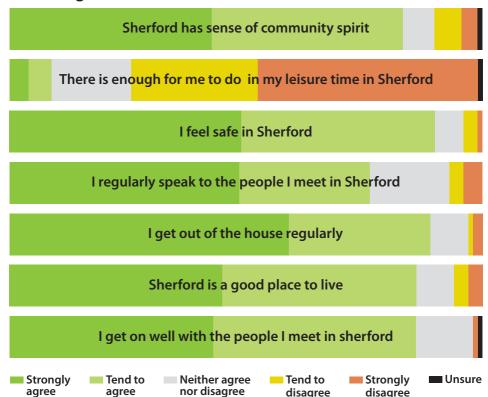

## **Sherford Community**

Which of the following words would you use to describe your local community in Sherford?

How much do you agree or disagree with the following about Sherford?