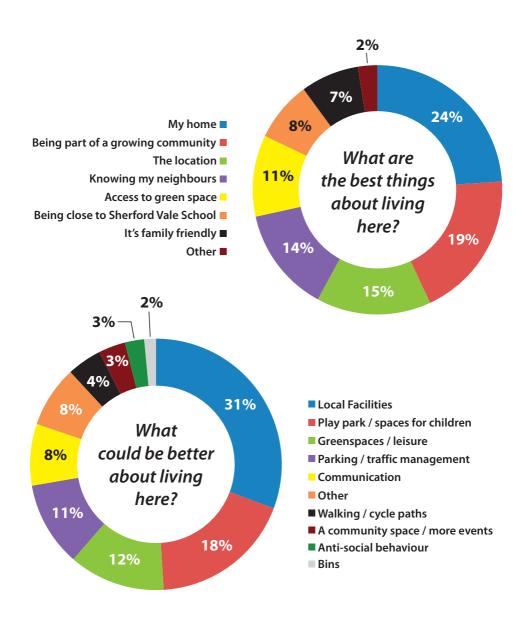

## **Sherford Community**

Which of the following words would you use to describe your local community in Sherford?

How much do you agree or disagree with the following about Sherford?