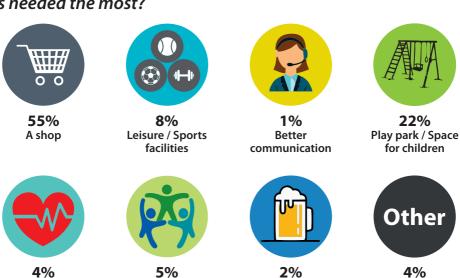

## Currently, which one service or facility is needed the most?

Community

space

Health /

**GP** services

A pub