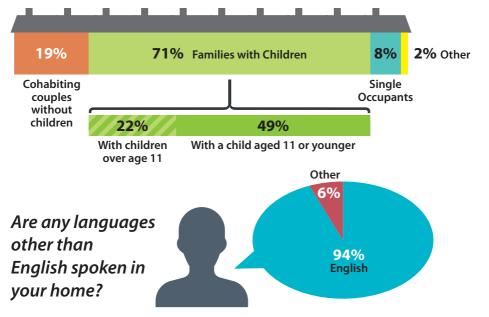

### Who lives in your home?

Which religions, if any, do the people in your home belong to?