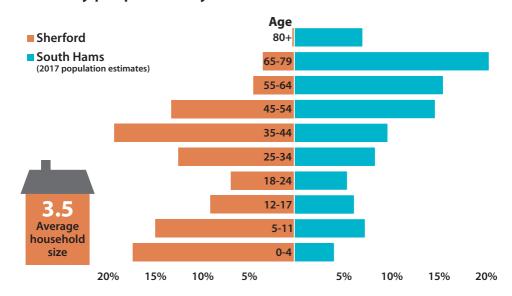

# Sherford Community Survey

# Quick Stats











**Sherford**Community
Land Trust



South Hams District Council, on behalf of the councils and organisations involved in Sherford, are now pleased to present the key statistics of Sherford's first Community Survey. Of the 230 homes occupied in Sherford at the time of the Survey, nearly 50% responded to the majority of questions.

This booklet sets out some of the headline findings. You can find the full results in the Sherford Community Survey Report here:

### www.engagement.southhams.gov.uk/ sherford-community-survey

A big thank you to all of the residents who took the time to complete the survey to give a snapshot of life in Sherford.

### **Sherford Households**

#### How many people live in your home?



### Who lives in your home?





Which religions, if any, do the people in your home belong to?









### Is your home ...?

- Mortgage
- shared ownership / help to buy
- Outright
- Housing Association
- Private rent
- Other



#### Why did you move to Sherford?



21% The chance to have a brand new home



20%
To be part of a new community



16% The location



16%
To have access to all the new facilities



63%

### **How does Sherford move?**

#### Where do you usually go for the following?



#### What recreation activities do you travel to do?



### What would encourage you to travel by car less and to walk, cycle or use public transport more?







### **Sherford Services**



## Currently, which one service or facility is needed the most?

Community

space

Health /

**GP**