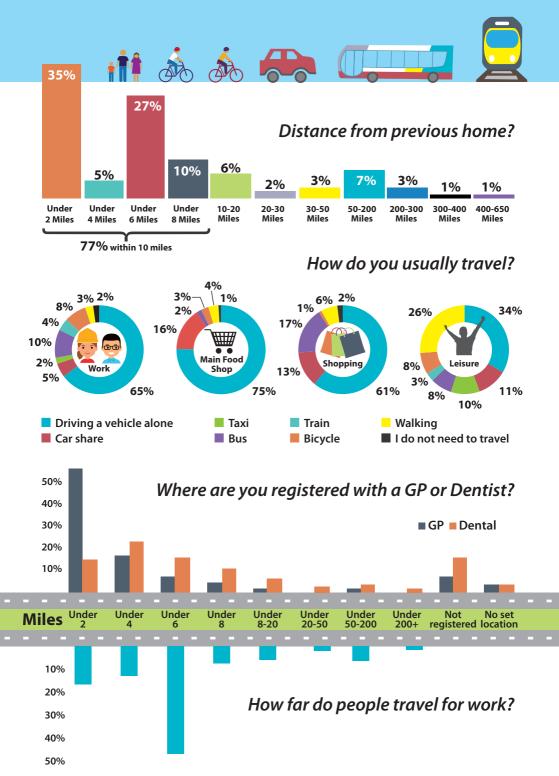

### **How does Sherford move?**

#### Where do you usually go for the following?

#### What recreation activities do you travel to do?

### What would encourage you to travel by car less and to walk, cycle or use public transport more?