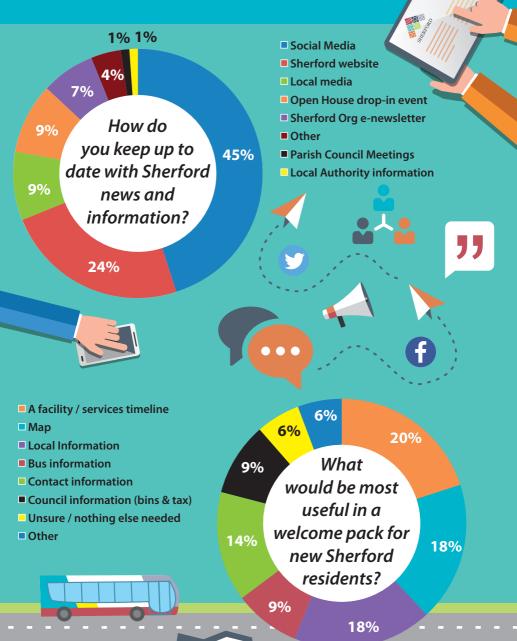

Why did you move to Sherford?



21% The chance to have a brand new home



20%
To be part of a new community



16% The location



16%
To have access to all the new facilities



63%

### **How does Sherford move?**

#### Where do you usually go for the following?



#### What recreation activities do you travel to do?



### What would encourage you to travel by car less and to walk, cycle or use public transport more?







### **Sherford Services**



## Currently, which one service or facility is needed the most?

Community

space

Health /

**GP** services



A pub



## **Sherford Community**



Which of the following words would you use to describe your local community in Sherford?



How much do you agree or disagree with the following about Sherford?



### **Communication**