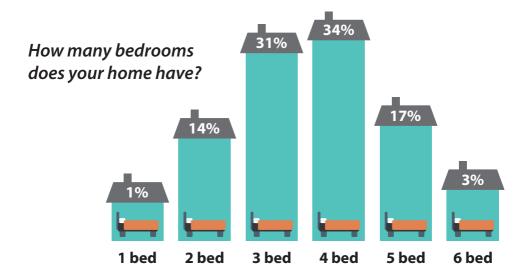

Land Trust



South Hams District Council, on behalf of the councils and organisations involved in Sherford, are now pleased to present the key statistics of Sherford's first Community Survey. Of the 230 homes occupied in Sherford at the time of the Survey, nearly 50% responded to the majority of questions.

This booklet sets out some of the headline findings. You can find the full results in the Sherford Community Survey Report here:

### www.engagement.southhams.gov.uk/ sherford-community-survey

A big thank you to all of the residents who took the time to complete the survey to give a snapshot of life in Sherford.

### **Sherford Households**

#### How many people live in your home?



### Who lives in your home?





Which religions, if any, do the people in your home belong to?









### Is your home ...?

- Mortgage
- shared ownership / help to buy
- Outright
- Housing Association
- Private rent
- Other



#### Why did you move to Sherford?



21% The chance to have a brand new home



20%
To be part of a new community



16% The location



16%
To have access to all the new facilities



63%

### **How does Sherford move?**

#### Where do you usually go for the following?



#### What recreation activities do you travel to do?



### What would encourage you to travel by car less and to walk, cycle or use public transport more?







### **Sherford Services**



## Currently, which one service or facility is needed the most?

Community

space

Health /

**GP** services



A pub



## **Sherford Community**



Which of the following words would you use to describ