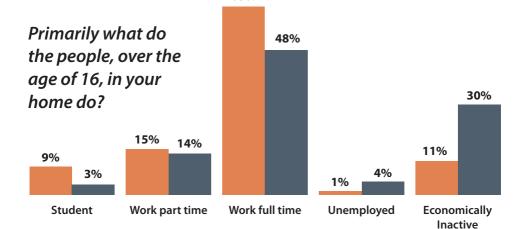

s booklet sets out some of the headline findings. You can find the full results in the Sherford Community Survey Report here:

### www.engagement.southhams.gov.uk/ sherford-community-survey

A big thank you to all of the residents who took the time to complete the survey to give a snapshot of life in Sherford.

### **Sherford Households**

#### How many people live in your home?



### Who lives in your home?





Which religions, if any, do the people in your home belong to?









### Is your home ...?

- Mortgage
- shared ownership / help to buy
- Outright
- Housing Association
- Private rent
- Other



#### Why did you move to Sherford?



21% The chance to have a brand new home



20%
To be part of a new community



16% The location



16%
To have access to all the new facilities



63%

### **How does Sherford move?**

#### Where do you usually go for the following?



#### What recreation activities do you travel to do?



### What would encourage you to travel by car less and to walk, cycle or use public transport more?







### **Sherford Services**



## Currently, which one service or facility is needed the most?

Community

space

Health /

**GP** services



A pub



## **Sherford Community**



Which of the following words would you use to describe your local community in Sherford?



How much do you agree or disagree with the following about Sherford?



### **Communication**