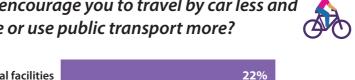

### What would encourage you to travel by car less and to walk, cycle or use public transport more?